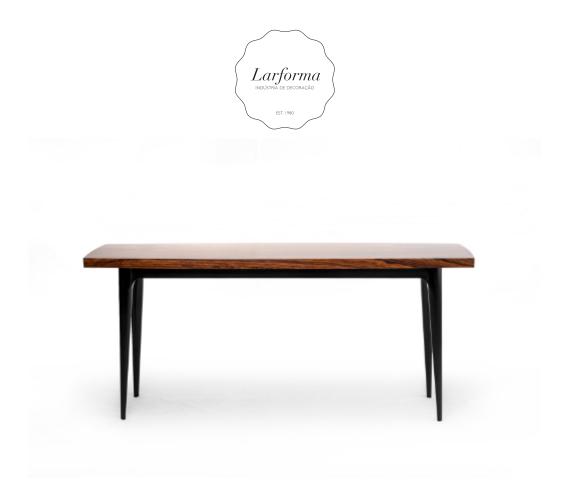

# BONNIE | CONSOLE

While apparently unadorned, the Bonnie Console is overflowing with details, combining lavish veneers and a minimalistic footer. From our dining table, a new production console is born.

### FEATURED FINISHES

Top: Rosewood, gloss varnish Base: Black lacquered, satin varnish