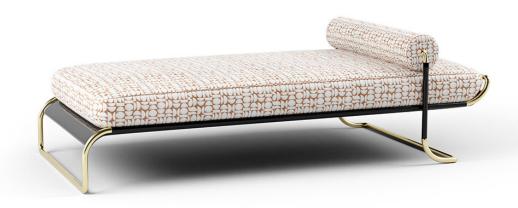

## EVA | DAYBED

This stunning day bed exudes a classic and elegant design. A combination of brass mastery along with the lacquered beechwood panels.

# FEATURED FINISHES

Upholstery: Maison Levière fabric Structure: Polished Brass and Black Lacquered

### DIMENSIONS

Width: 90 cm / 35,4" Depth: 180 cm / 70,8" Height: 56 cm / 22'

Special sizes subject to price change.