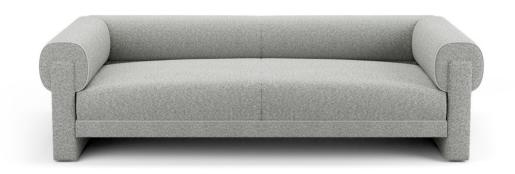

# KAWI|SOFA

Enhanced by a rounded back that graciously extends along the arms, it strikes a pleasing balance between modernity and tradition.

# FEATURED FINISHES

Upholstery: Porcelain Bouclé