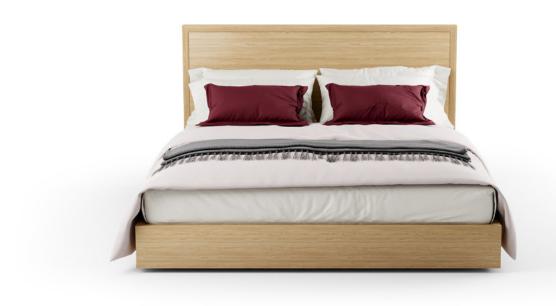

# LOUIS | BED

The simplicity of the shape allows the natural wood veneer to stand out, ideal for clean and minimalist spaces.

## DIMENSIONS

Width: 170 cm / 66,9" Depth: 6 cm / 2,36" Height: 100 cm / 39,3"

### HEADBOARD

In solid wood and wood composite like plywood and MDF and Oak veneered.  $\label{eq:mdF}$ 

Headboard attached to the bed frame in several points. Bed requires assembly. Larforma can arrange assemble by specific request.

#### BEDSTEAD

Made in plywood or other wood composites, and fully upholstered. Bed frame for the mattress covered in our black plain fabric.

Pillows, mattress and bed textiles are not included.