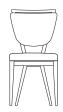

### DIMENSIONS

Width: 50 cm / 19,6" Depth: 58 cm / 22,8" Height: 95 cm / 38,1" Seat height: 45 cm / 17,7"