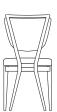

# MAXIME | CHAIR

Maxime recalls an era of thoughtful esthetics, refined outlines, elegance, and simplicity.

#### STANDARD FINISHES

Structure: stained beechwood.

Upholstery: available in all Larforma fabrics / available in client's own material.

Wood finishes: mahogany / walnut / oak / lacquer / beech

 $\label{thm:continuous} \mbox{Varnish finishes: matt / satin / gloss}$ 

#### FEATURED FINISHES

Upholstery: Rugby-06

Structure: Beechwood, dark stained

### DIMENSIONS

Width: 50 cm / 19,6" Depth: 58 cm / 22,8" Height: 95 cm / 38,1" Seat height: 45 cm / 17,7"