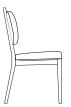

### DIMENSIONS

Width: 50 cm / 19,6" Depth: 58 cm / 22,8" Height: 95 cm / 38,1" Seat height: 45 cm / 17,7"