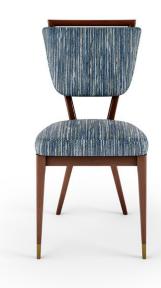

# MAXIME | CHAIR

Maxime recalls an era of thoughtful esthetics, refined outlines, elegance, and simplicity.

#### STANDARD FINISHES

Structure: stained beechwood.

Upholstery: available in all Larforma fabrics / available in client's own material.

Wood finishes: mahogany / walnut / oak / lacquer / beech

 $\label{thm:continuous} \mbox{Varnish finishes: matt / satin / gloss}$ 

#### FEATURED FINISHES

Upholstery: Rugby-06

Structure: Beechwood, dark stained