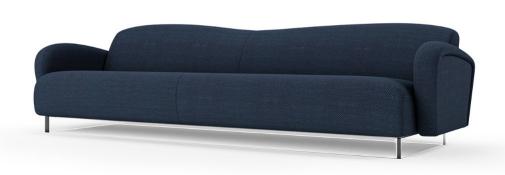

# MOON|SOFA

Curves abound. Undulating lines. On a clear glass-a-like footer giving the sense of float.

#### FEATURED FINISHES

Upholstery: Porcelain Bouclé Footer: Acrylic, Transparent

#### DIMENSIONS

Width: 240 cm / 94,4" Depth: 91 cm / 35,8" Height: 65 cm / 25,6" Seat Height: 35 cm / 13,7"

Special sizes subject to price change.