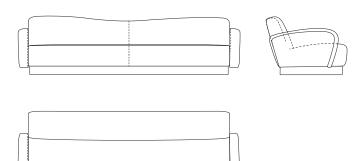

#### DIMENSIONS

Width: 240 cm / 94,4" Depth: 91 cm / 35,8" Height: 65 cm / 25,6" Seat Height: 35 cm / 13,7"

Special sizes subject to price change.