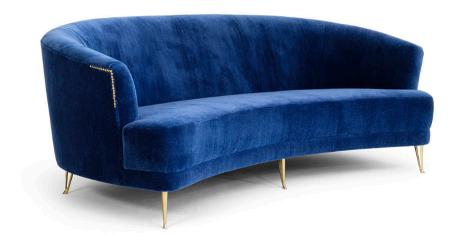

# OLIVER | SOFA

Oliver is calm and bold, timeless and modern.

# FEATURED FINISHES

Upholstery: Teddy Mohair, Blue; Feet: Casted Brass, Polished