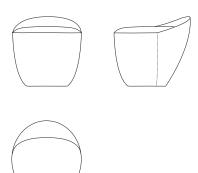

## PIFF | STOOL

An egg shape stool, with a softback, properly serves as an ideal complement piece.

As versatile as it is timeless, iconic, and fun.

#### STANDARD FINISHES

 $\label{thm:continuous} \mbox{Upholstery: available in all Larforma fabrics or leather / available in client's own material.}$ 

Special finishes subject to price change.



# FEATURED FINISHES

Upholstery: Leather, brown; Piping: Black Leather.

### COM REQUIRED

Fabric: 2 mt / 79"

Based on plain fabric, standard width 1,40mt | 55" Leather: 40 square feet

### DIMENSIONS

Width: 45 cm / 17,7" Depth: 50 cm / 19,6" Height: 45 cm / 17,7"