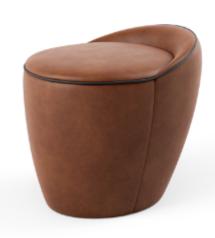

## PIFF | STOOL

An egg shape stool, with a softback, properly serves as an ideal complement piece.

As versatile as it is timeless, iconic, and fun.

# FEATURED FINISHES

Upholstery: Leather, brown; Piping: Black Leather.