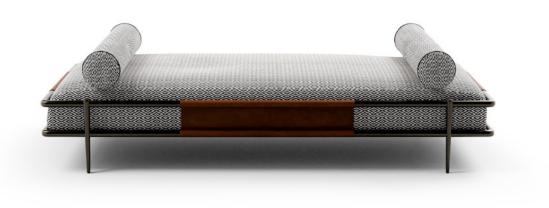

## PORTER | DAYBED

Elegance is the balance of proportion, emotion and surprise. Graceful and strong, Porter has a robust silhouette which is also sleek and finely detailed.

## FEATURED FINISHES

Upholstery: Dedar, Basquette Structure: Steel, Black Lacquered

#### COM REQUIRED

Fabric: 3,5 mt. / Based on plain fabric, standard width 1,40 mt. | 55"

Width: 185 cm / 72,8" Depth: 85 cm / 33,4" Height: 50 cm / 19,6'

Special sizes subject to price change.