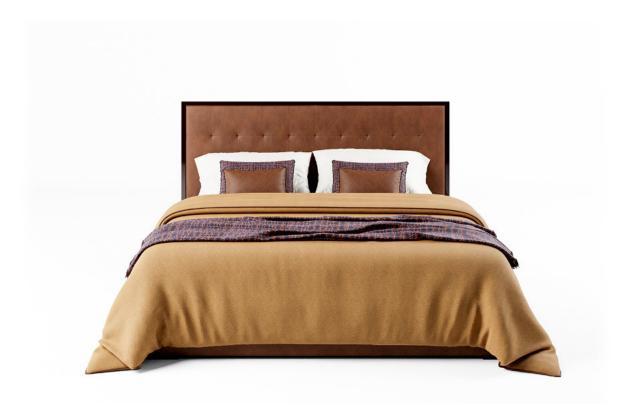

# ROBIN | BED

Straightforward design. An elegant wood frame with a crafted padded upholstery. The headboard can feature several wood finishes to precisely match your design projects. Mighty in leather, astonishing in velvet.

## DIMENSIONS

Width: 170 cm / 66,9" Depth: 15 cm / 5,9" Height: 120 cm / 47,2"

#### HEADBOARD

In solid wood and wood composite like plywood and MDF, Uphosltered with tufted pattern without buttons. Headboard attached to the bed frame in several points. Bed requires assembly. Larforma can arrange assemble by specific request.

#### BEDSTEAD

Made in plywood or other wood composites, and fully upholstered. Bed frame for the mattress covered in our black plain fabric.

Pillows, mattress and bed textiles are not included.